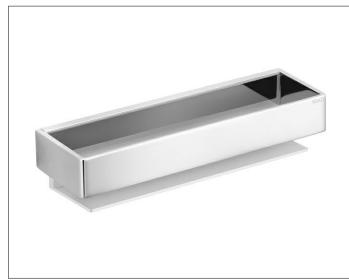

### PRODUCT

#### SURFACE

brushed nickel/aluminium silver anodized

### SPECIFICATIONS

KEUCO EDITION 11 11158050000 sponge basket for wall mounting Shower basket with aluminum Silver anodized aluminum/ brushed nickel in a clear-cut design and geometric shape, easy to clean, Depth 3-3/4", width 11-13/16", height 2-5/8", hole distance 2-3/8"