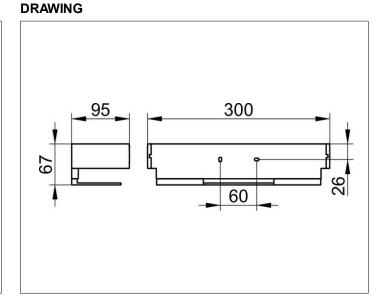

### SPECIFICATIONS

KEUCO EDITION 11 11158050000 sponge basket for wall mounting Shower basket with aluminum Silver anodized aluminum/ brushed nickel in a clear-cut design and geometric shape, easy to clean, Depth 3-3/4", width 11-13/16", height 2-5/8", hole distance 2-3/8"

Depth 3-3/4", width 11-13/16", height 2-5/8", hole distance 2-3/8" Comes with corrosion resistant mounting hardware