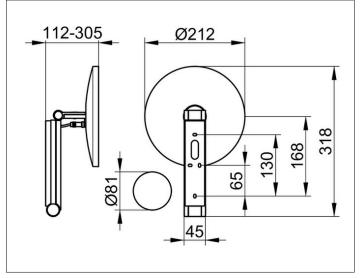

# PRODUCT DATA SHEET



## **Cosmetic mirrors** 17612019006 Cosmetic mirror

#### **PRODUCT**



#### **DRAWING**



## **PRODUCT ATTRIBUTES**

illuminated, 5-stage adjustable light colour from 2700 kelvin (warm white) to 6500 kelvin (daylight), glass control panel, in-wall cable layout, on pivoted rail adjustable in three dimensions, one-sided mirror, magnification factor x 5 Operation:

Glass control panel with capcitive touch sensor and LED-display, DALI controlled Power supply:
Mains connection via wall socket, 12 V in-wall adapter, input 220-240 V,

standby consumption: < 0,5 watt Illumination:

LED 4,5 watt (lifespan > 50.000 hours)

EEK: D, 4,5 kWh/1000h

### **SURFACE**

chrome-plated

### **DIMENSION**

2 Lichtfarben, o. Kabel, DALI