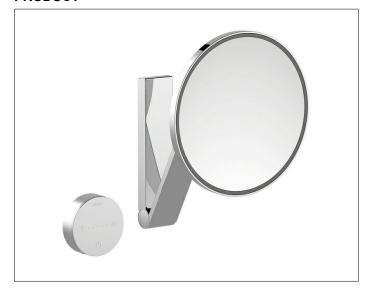

## **Cosmetic mirrors** 17612019006 Cosmetic mirror

## **PRODUCT ATTRIBUTES**

illuminated, 5-stage adjustable light colour from 2700 kelvin (warm white) to 6500 kelvin (daylight), glass control panel, in-wall cable layout, on pivoted rail adjustable in three dimensions, one-sided mirror, magnification factor x 5 Operation:

Glass control panel with capcitive touch sensor and LED-display, DALI controlled Power supply:
Mains connection via wall socket, 12 V in-wall adapter, input 220-240 V,

standby consumption: < 0,5 watt Illumination:

LED 4,5 watt (lifespan > 50.000 hours)

EEK: D, 4,5 kWh/1000h

### **SURFACE**

chrome-plated