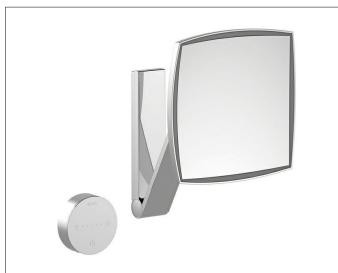

## Cosmetic mirrors 17613019006 Cosmetic mirror

## **PRODUCT ATTRIBUTES**

illuminated, 5-stage adjustable light colour from 2700 kelvin (warm white) to 6500 kelvin (daylight), glass control panel, in-wall cable layout, on pivoted rail adjustable in three dimensions, one-sided mirror, magnification factor x 5 Operation: Glass control panel with capcitive touch sensor and LED-display, DALI controlled Power supply: Mains connection via wall socket, 12 V in-wall adapter, input 220-240 V, standby consumption: < 0,5 watt Illumination: LED 7 watt (lifespan > 50.000 hours) EEK: D , 7 kWh/1000h

## SURFACE

chrome-plated