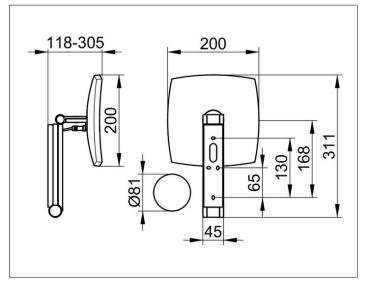

# PRODUCT DATA SHEET

## Cosmetic mirrors 17613019006 Cosmetic mirror

### PRODUCT



DRAWING



KEUC

## **PRODUCT ATTRIBUTES**

illuminated, 5-stage adjustable light colour from 2700 kelvin (warm white) to 6500 kelvin (daylight), glass control panel, in-wall cable layout, on pivoted rail adjustable in three dimensions, one-sided mirror, magnification factor x 5 Operation: Glass control panel with capcitive touch sensor and LED-display, DALI controlled Power supply: Mains connection via wall socket, 12 V in-wall adapter, input 220-240 V, standby consumption: < 0,5 watt Illumination: LED 7 watt (lifespan > 50.000 hours) EEK: D , 7 kWh/1000h

## SURFACE

chrome-plated

### DIMENSION

2 Lichtfarben, o. Kabel, DALI