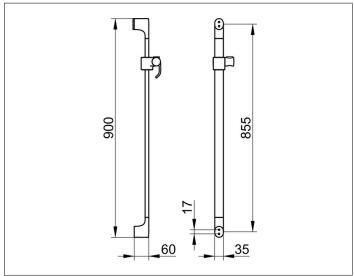

#### **DRAWING**

### **SPECIFICATIONS**

KEUCO Edition 400 Hand shower sliding rail, 51585010900 chrome-plated hand shower sliding rail, sculptural design,

wall mounted,

constisting of:

- rail and hand-shower bracket, Centre-to-centre 855 mm, total length 900 mm,
- height adjustable with handle, with adjustable tilt angle,
- spacer disc (5 mm),

depth 60 mm,

the hand shower sliding rail is fitted concealed, delivery includes anti-corrosion fixings