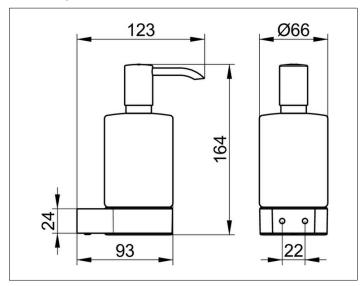

#### **DRAWING**

For easy cleaning and filling, An exchangeable, high-class and long-lasting pump,

Capacity: 250 ml, for standard liquid soap,

Dosage: approx. 0.5 ml/stroke,

Base diameter: 66 mm, height 162 mm,

Projection: 96 mm