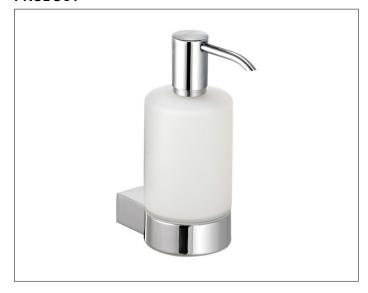

## 14953019000 Lotion dispenser

#### **PRODUCT ATTRIBUTES**

crystal glass matt, complete with holder and pump Capacity: approx. 250 ml Dosage: approx. 0,5 ml/stroke

#### **SURFACE**

chrome-plated