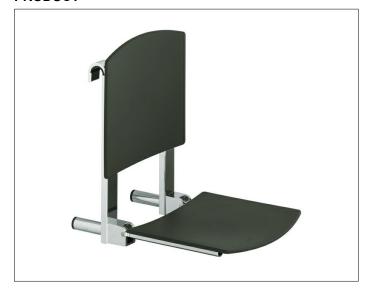

# Plan Care 34981170038 Tip-up seat

## **PRODUCT ATTRIBUTES**

for hanging into rail system or shower and bath rails tip-up seat, removable back rest for cleaning

## **SURFACE**

aluminium silver anodized (E6 EV1)/light grey (RAL 7035)

### **SPECIFICATIONS**

KEUCO PLAN CARE Tip-up seat 34981170038 tip-up seat in aluminium silver anodized/light-grey (RAL 7035) made from polypropylene in esthetic, practical design, for rail system safe seating arrangement in the shower anti-static, easy to clean plastic brackets for mounting onto support grip/ hand bar and plastic buffer onto wall tiles to tilt upwards, seat can carry weight up to 110 kg width 362 mm, length of area 310mm