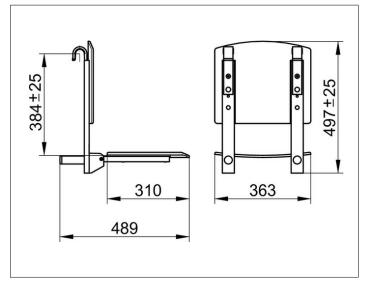

### **DRAWING**

### **SPECIFICATIONS**

KEUCO PLAN CARE Tip-up seat 34981170038 tip-up seat in aluminium silver anodized/light-grey (RAL 7035) made from polypropylene in esthetic, practical design, for rail system safe seating arrangement in the shower anti-static, easy to clean plastic brackets for mounting onto support grip/ hand bar and plastic buffer onto wall tiles to tilt upwards, seat can carry weight up to 110 kg width 362 mm, length of area 310mm