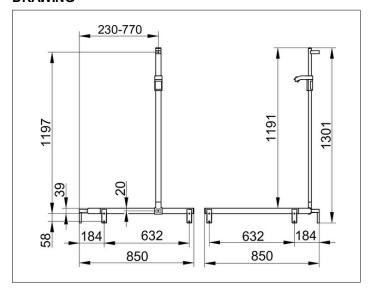

### **DIMENSION**

850/850/1301 mm

### **DRAWING**

Width / ø : 850 mm - Height: 1301 mm - Depth: 850 mm

Material: Metal

Surface: Aluminium silver anodized / chrome-plated

Load capacity 115 kg

Included in delivery 4x mounting sets no 1.

Articleno.: 35015170102