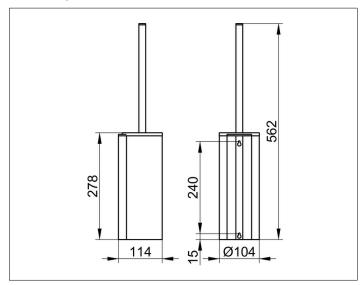

### **DRAWING**

## **SPECIFICATIONS**

KEUCO PLAN Toilet brush set 34964010100 chrome-plated toilet brush set in esthetic, practical design complete with synthetic insert, brush with extended handle and spare brush head height 278mm (height includes brush 563 mm) diameter 104mm projection/overhang 114 mm the toilet brush set will be discretely mounted with 2 wall brackets incl. corrosion-free mounting material