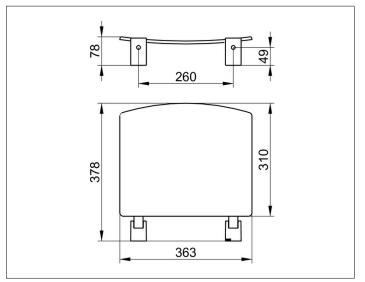

#### DRAWING

### SPECIFICATIONS

KEUCO PLAN Tip-up seat 14980010051 white (RAL 9010) Fold-up seat made from Polypropylene in esthetic, practical Design, for wall mounting for secure seating in the shower Wall support and seat support as Design Feature high shine chrome-plated anti-static, easy Cleaning upward foldable seat load capacity up to 110 kg Width 363 mm, seat area 310 mm Distance between boreholes 260 mm, Extendable 378 mm The seat will be mounted on 2 discrete brackets and is TUEV-GS tested The Mounting material is to be ordered separately!