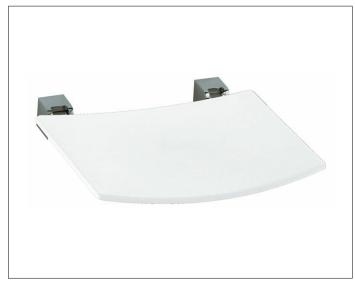

#### Plan

14980010051 Tip-up seat

### SPECIFICATIONS

KEUCO PLAN Tip-up seat 14980010051 white (RAL 9010) Fold-up seat made from Polypropylene in esthetic, practical Design, for wall mounting for secure seating in the shower Wall support and seat support as Design Feature high shine chrome-plated anti-static, easy Cleaning upward foldable seat load capacity up to 110 kg Width 363 mm, seat area 310 mm Distance between boreholes 260 mm, Extendable 378 mm The seat will be mounted on 2 discrete brackets and is TUEV-GS tested The Mounting material is to be ordered separately!