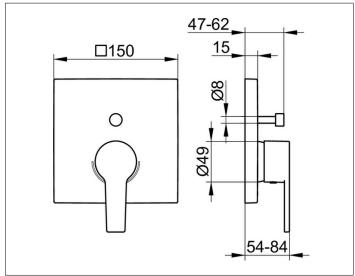

### **DRAWING**

### **SPECIFICATIONS**

KEUCO EDITION 11 single lever bath mixer flush mounting as a wall fitting 51172010282, With safety device

Chromed Single lever bath mixer, in a clear-cut design and geometric shapes, for concealed wall mounting, with safety cut off, Suitable for rough part no. 59970 (Flexx Boxx), complete with: handle, sleeve, diverter, rosette and installation unit rectangular rosette 150 x 150mm, Depth 15mm Base diameter of the mixer 49mm

max. projection 111mm