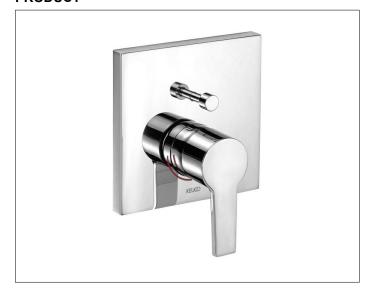

#### **PRODUCT**

## **PRODUCT ATTRIBUTES**

with safety device set complete with: handle, sleeve, diverter, rosette and installation unit, mixing cartridge with ceramic sealing gaskets temperature controlled, suitable for rough part no. 59970 (FLEXX.BOXX)

#### **SURFACE**

chrome-plated