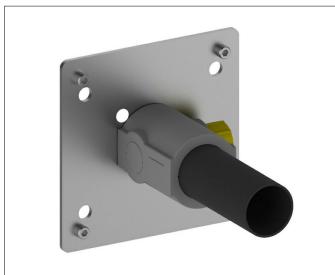

### PRODUCT

## **PRODUCT ATTRIBUTES**

for an easy fitting of products with 1/2 inch connection in combination with mounting rail, internal thread G 1/2 installation depth 80 - 110 mm