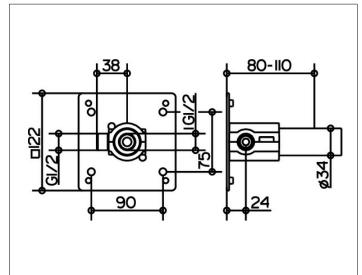

## DRAWING

## SPECIFICATIONS

KEUCO IXMO installation unit G1/2 inch, DN 15, 595470000170 sound-insulated rough part made of low-dezincifying brass for recessed installation, freely positionable, connection G 1/2 inch, base plate with adjusting screws for optimal positioning, suitable IXMO mounting rails 5957000001-3, connection G1/2 inch suitable for all IXMO bath fillers, shower hose connections, arms for shower heads and shower heads