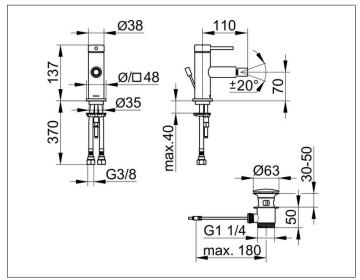

# **DIMENSION**

IXMO Soft, Rosette rund

#### **DRAWING**

Unique technology, multifunctional minimalism: With IXMO, functions are intelligently combined, Design: round, surface mounting, material: low-dezincification brass, chrome-plated, total hight: 136mm, height to bottom edge of aerator: 70mm, width: 48mm, projection: 110mm, rosette size: Ø 48mm, round rosette is included in delivery, square rosette measuring 48 x 48mm is optionally available (article no.: 59599010202)