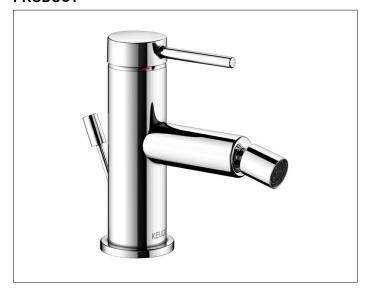

#### **PRODUCT**

## **SPECIFICATIONS**

KEUCO, IXMO, Single lever bidet mixer, 59509012000, Single lever bidet mixer, with square and round rosette in highgloss chrome-plated surface in IXMO Design SOFT, with pop-up waste with G 1 1/4 inch connection thread.

Unique technology, multifunctional minimalism: With IXMO, functions are intelligently combined, Design: round, surface mounting, material: low-dezincification brass, chrome-plated, total hight: 136mm, height to bottom edge of aerator: 70mm, width: 48mm, projection: 110mm, rosette size: Ø 48mm, round rosette is included in delivery, square rosette measuring 48 x 48mm is optionally available (article no.: 59599010202)