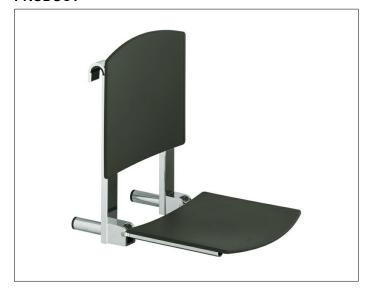

### **PRODUCT**

## **PRODUCT ATTRIBUTES**

for hanging into rail system or shower and bath rails tip-up seat, removable back rest for cleaning

## **SURFACE**

aluminium silver anodized (E6 EV1)/dark grey (RAL 7021)

### **SPECIFICATIONS**

KEUCO PLAN CARE Tip-up seat 34981170037
tip-up seat in aluminium silver anodized/dark-grey (RAL 7021)
made from polypropylene
in esthetic, practical design, for rail system
safe seating arrangement in the shower
anti-static, easy to clean
plastic brackets for mounting onto support grip/ hand bar and plastic buffer
onto wall tiles
to tilt upwards, seat can carry weight up to 110 kg
width 362 mm, length of area 310mm