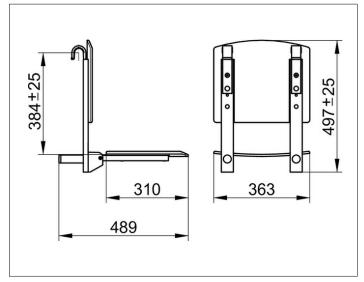

### **DRAWING**

### **SPECIFICATIONS**

KEUCO PLAN CARE Tip-up seat 34981170037
tip-up seat in aluminium silver anodized/dark-grey (RAL 7021)
made from polypropylene
in esthetic, practical design, for rail system
safe seating arrangement in the shower
anti-static, easy to clean
plastic brackets for mounting onto support grip/ hand bar and plastic buffer
onto wall tiles
to tilt upwards, seat can carry weight up to 110 kg
width 362 mm, length of area 310mm