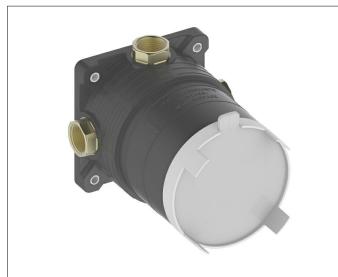

## Generic fittings

59970000070 FLEXX.BOXX universal box DN 20

# **PRODUCT ATTRIBUTES**

suitable for all concealed bath & shower mixers concealed thermostat with/without shut-off valve, installation depth 80 - 110 mm

## SPECIFICATIONS

Keuco Flexx Boxx Unit, concealed, DN 20, 59970000070 Universal unit dezincification brass, suitable for concealed bath and shower mixer and concealed thermostats with/without cut-off, Flush-shell-set without finishing parts in one-piece elastomer casing and with a cap, mounting depth compensation with additional sealing cuff 30 mm, Flow class BB