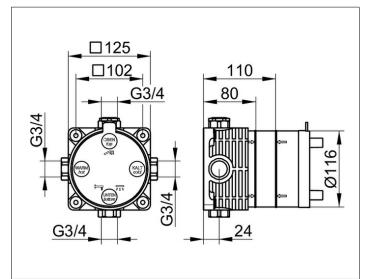

#### DRAWING

# **PRODUCT ATTRIBUTES**

suitable for all concealed bath & shower mixers concealed thermostat with/without shut-off valve, installation depth 80 - 110 mm