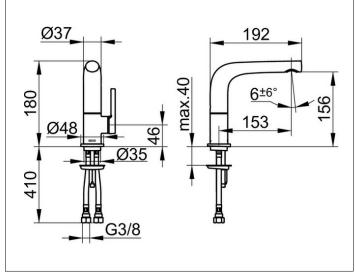

# **DRAWING**

## **DIMENSION**

schwenkbar

high quality cartridge with ceramic discs,

lever on the side,

single hole installation with quick installation system,

integrated aerator SLIM SSR M 24x1,

adjustable +/-6°,

visible height 180 mm, height outlet 156 mm,

projection 192 mm,

water connection with flexible pressure hoses,

length 435 mm, G 3/8 inch,

flow rate reduced to 7,6 l/min.