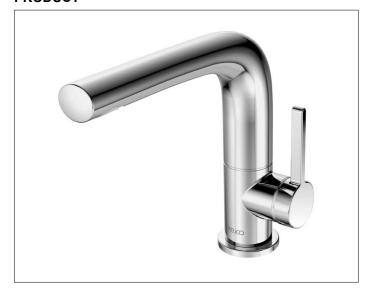

#### **PRODUCT**

#### **SPECIFICATIONS**

KEUCO Edition 400 Single lever basin mixer 150, 51505010100 single lever mixer chrome-plated,

sculptural design,

spout swivelling +/- 45°, single hole installation, with pop-up waste 1 1/4 inch,