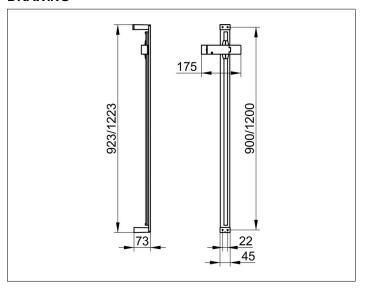

#### **DRAWING**

## **SPECIFICATIONS**

KEUCO EDITION 11 shower rail 51185050900

brushed nickel shower rail

in clear-cut design and geometric shapes for wall mounting, consisting of:

Wall bar with slide shower,

Wall bar length 35-7/16"

Overall dimensions 48-1/8"

Borehole at 35-7/16"

Radius 2-7/8"

Height adjustment with handle, infinitely adjustable tilt angle

with tile balance disc (3/16")

The shower rail has 4 fixing points

Comes with corrosion resistant mounting hardware