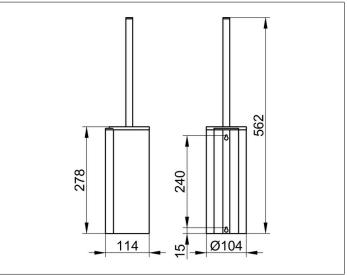

### SPECIFICATIONS

KEUCO PLAN Toilet brush set 34964170100 aluminium silver-anodized toilet brush set in esthetic, practical design complete with synthetic insert, brush with extended handle and spare brush head height 278mm (height includes brush 563 mm) diameter 104mm projection/overhang 114 mm the toilet brush set will be discretely mounted with 2 wall brackets incl. corrosion-free mounting material