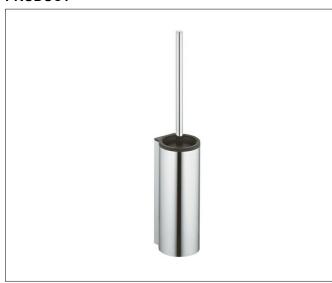

## Plan Care 34964170100 Toilet brush set

## **PRODUCT ATTRIBUTES**

complete with synthetic insert, brush with extended handle and spare brush head  $% \left( {{{\bf{n}}_{\rm{s}}}} \right)$ 

#### SURFACE

aluminium silver anodized (E6 EV1)

### SPECIFICATIONS

KEUCO PLAN Toilet brush set 34964170100 aluminium silver-anodized toilet brush set in esthetic, practical design complete with synthetic insert, brush with extended handle and spare brush head height 278mm (height includes brush 563 mm) diameter 104mm projection/overhang 114 mm the toilet brush set will be discretely mounted with 2 wall brackets incl. corrosion-free mounting material