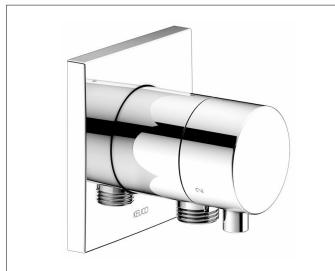

# 59548011102 3-way diverter valve with wall outlet for shower hose DN 15

# **PRODUCT ATTRIBUTES**

Set complete with: handle, casing, rosette (square) and diverter valve, intrinsically safe against backflow, suitable for rough part no. 59548 000170

#### SURFACE

chrome-plated