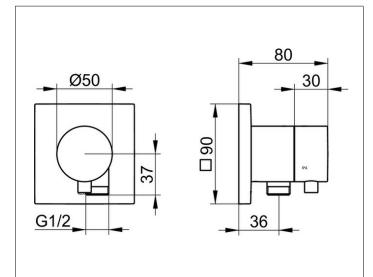

#### DIMENSION

IXMO Comfort, eckig

#### DRAWING

# SPECIFICATIONS

KEUCO IXMO 3-way diverter valve with wall outlet for shower hose DN 15, 59548011102 chrome-plated 3-way diverter valve, IXMO Comfort lever with square rosette, freely positionable, with backflow preventer, installation depth 80 - 110 mm, with adjustment facilities whilst assembling, for handle and rosette, with hose connection G 1/2 inch, rosette 90 x 90 mm, 10 mm thick, total depth 80 mm, set complete with handle, sleeve, rosette (round) and diverter valve, suitable for rough part no. 59548000170