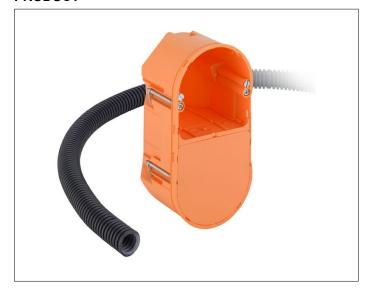

### **PRODUCT ATTRIBUTES**

Wall socket for cavity wall installation (68 mm Ø) for in-wall installation of cabel and power adapter of cosmetic mirror iLook\_move, consisting of ductwork and wall socket

## **SPECIFICATIONS**

KEUCO rough part, 17699000003 Wall socket for cavity wall installation, for in-wall installation of cable and power adapter of cosmetic mirror iLook\_move, consisting of dutchwork (500 mm) and wall socket