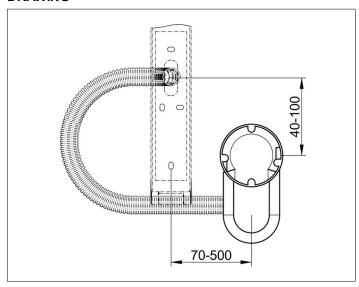

# PRODUCT DATA SHEET



# Cosmetic mirrors 17699000003 Rough part

### **PRODUCT**



### **PRODUCT ATTRIBUTES**

Wall socket for cavity wall installation (68 mm Ø) for in-wall installation of cabel and power adapter of cosmetic mirror iLook\_move, consisting of ductwork and wall socket

## **DIMENSION**

800 mm

### **DRAWING**



## **SPECIFICATIONS**

KEUCO rough part, 17699000003 Wall socket for cavity wall installation, for in-wall installation of cable and power adapter of cosmetic mirror iLook\_move, consisting of dutchwork (500 mm) and wall socket

Suitable for cosmetic mirror iLook\_move, Art.No: 17612019002 / 17613019002

The ductwork is on request also available in special lenght. Please go to www.keuco.de for detailed instructions and advise.