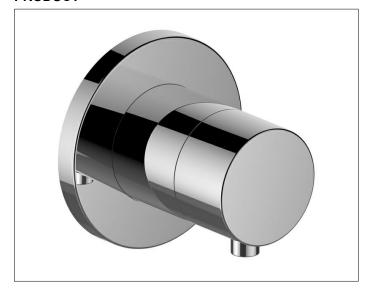

# 59556011001 2-way diverter valve DN 15

# **PRODUCT ATTRIBUTES**

Set complete with: handle, casing, rosette (round) and diverter valve suitable for rough part no. 59556 000070

### **SURFACE**

chrome-plated

# **SPECIFICATIONS**

KEUCO IXMO 2-way diverter valve DN 15, 59556011001 chrome-plated 2-way diverter valve, IXMO Comfort lever with round rosette, freely positionable, installation depth 80 - 110 mm, with adjustment facilities whilst assembling for handle and rosette, rosette diamater 90 mm, 10 mm thick, total depth 80 mm, set complete with: handle, sleeve, rosette (round) and diverter valve, suitable for rough part no. 59556000070