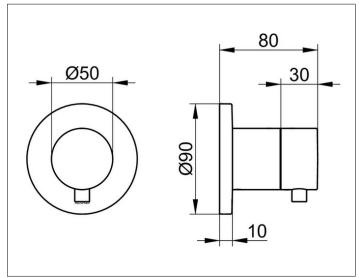

#### **DRAWING**

# **SPECIFICATIONS**

KEUCO IXMO 2-way diverter valve DN 15, 59556011001 chrome-plated 2-way diverter valve, IXMO Comfort lever with round rosette, freely positionable, installation depth 80 - 110 mm, with adjustment facilities whilst assembling for handle and rosette, rosette diamater 90 mm, 10 mm thick, total depth 80 mm, set complete with: handle, sleeve, rosette (round) and diverter valve, suitable for rough part no. 59556000070