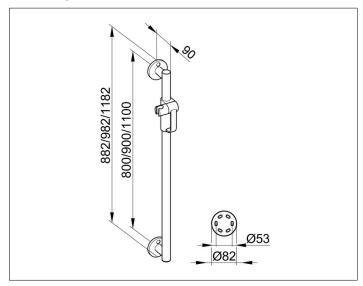

### **DIMENSION**

882 mm

#### **DRAWING**

# **SPECIFICATIONS**

KEUCO PLAN Hand shower sliding rail 34912170800 chrome-plated shower rail in aesthetic, functional and ergonomic Design complete with shower bracket as supportgrip up to 115 kg loadable antistatic easy to clean pipe diameter 33 mm Rosette diameter 82 mm Base measurement 800 mm with a complete height of 882 mm extendable 90 mm, wall distance 57 mm