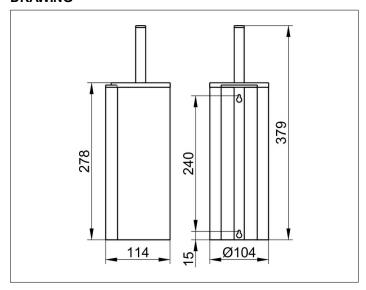

### **DRAWING**

## **SPECIFICATIONS**

KEUCO PLAN toilet brush set 14964010100 chrome-plated toilet brush set in a stylish yet functional design wall mounted model complete with brush and spare brush head removable synthetic insert for easy cleaning height 278 mm (height including the brush 379 mm), diameter 104 mm, projection 114 mm