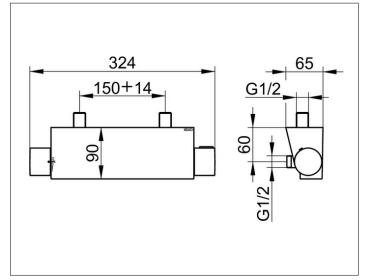

## **DRAWING**

## **SPECIFICATIONS**

KEUCO EDITION 11 thermostat mixer DN 15 for shower 51126010100 in clear-cut design and geometric shapes, for surface mounting, safety stop at 38 degrees Celsius, Handle with 50% volume limitation, self-protection against backflow Hose connection DN 15, suitable for water heaters, Width 324 mm, overhang 90 mm Gauge 150 mm, tolerance class + / - 14 mm

## **PRODUCT ATTRIBUTES**

exposed, handle with 50% water consumption regulation, safety cut-off at 38°, depth gauge 150 +/- 14 mm, shower outlet connection DN15, (restricted flow rate for handshower 15 l/min), intrinsically safe against backflow for combination boilers