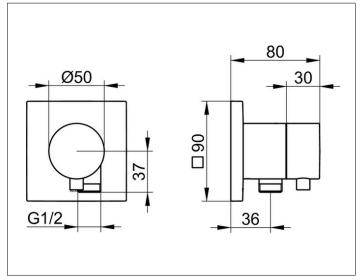

### **DIMENSION**

IXMO Comfort, eckig

### **DRAWING**

### **SPECIFICATIONS**

KEUCO IXMO stop valve DN15, 59541011102 chrome-plated stop valve, IXMO Comfort lever, with square rosette and wall outlet for shwer hose G 1/2 inch, freely positionable, with backflow preventer, installation depth 80 - 110 mm, with adjustment facilities whilst assembling, for handle and rosette, rosette 90 x 90 mm, 10 mm thick, total depth 80 mm, suitable for rough part no. 59541000170