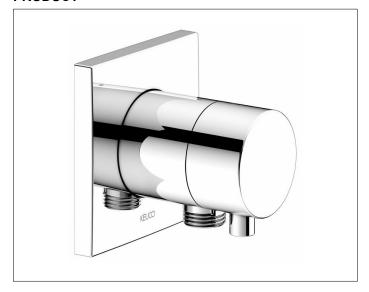

### 59541011102 Stop valve with wall outlet for shower hose DN 15

### **PRODUCT ATTRIBUTES**

Set complete with: handle, casing, rosette (square) and stop cock, intrinsically safe against backflow, suitable for rough part no. 59541 000170

# SURFACE

chrome-plated