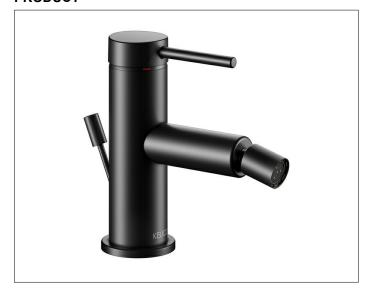

## 59509372000 Single lever bidet mixer

#### **SURFACE**

black matt

## **SPECIFICATIONS**

KEUCO, IXMO, Single lever bidet mixer, 59509372000, Single lever bidet mixer with square and round rosette in black matt surface in IXMO SOFT design, with pop-up waste with G 1 1/4 inch connection thread, Unique technology, multifunctional minimalism: With IXMO, functions are intelligently combined, Design: round, surface mounting, material: low-dezincification brass, black matt, total hight: 136mm, height to bottom edge of aerator: 70mm, width: 48mm, projection: 110mm, rosette size: Ø 48mm, round rosette is included in delivery,square rosette measuring 48 x 48mm is optionally available (article no.: 59599370202)