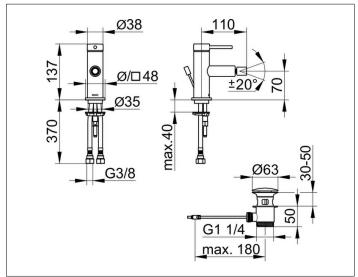

# **DIMENSION**

IXMO Soft, Rosette rund

## **SPECIFICATIONS**

KEUCO, IXMO, Single lever bidet mixer, 59509372000, Single lever bidet mixer with square and round rosette in black matt surface in IXMO SOFT design, with pop-up waste with G 1 1/4 inch connection thread, Unique technology, multifunctional minimalism: With IXMO, functions are intelligently combined, Design: round, surface mounting, material: low-dezincification brass, black matt, total hight: 136mm, height to bottom edge of aerator: 70mm, width: 48mm, projection: 110mm, rosette size: Ø 48mm, round rosette is included in delivery,square rosette measuring 48 x 48mm is optionally available (article no.: 59599370202)