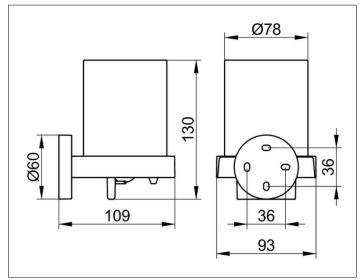

#### **DRAWING**

Width / ø : 93 mm - Height: 130 mm - Dimension: 109 mm

Material: Metal/crystal glass Surface: chrome/crystal glass

The product can be screwed or glued - Concealed fastening - Including corrosion-free fastening material