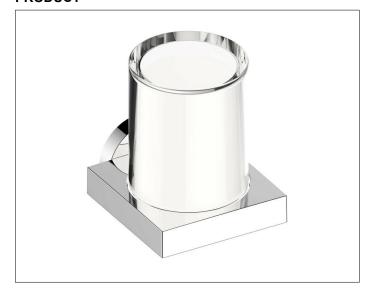

#### **PRODUCT**

### **PRODUCT ATTRIBUTES**

crystal glass matt, complete with holder and pump Capacity: approx. 180 ml Dosage: approx. 0,5ml/stroke

### **SURFACE**

chrome-plated