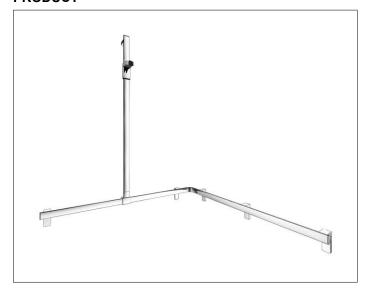

### **PRODUCT**

### **PRODUCT ATTRIBUTES**

left hand, complete with hand-shower bracket, mountable on the right or left side, flexible positioning of sliding rail prior to final installation

### **SPECIFICATIONS**

KEUCO AXESS - Shower rail with hand shower sliding rail-left hand -  $35015010402\,$ 

Accessibility meets design

Shower rail with hand shower sliding rail - left hand. Hand shower sliding rail freely positionable before mounting. The design impresses with its high ergonomic quality. The product is screwed on. Five concealed fastening.