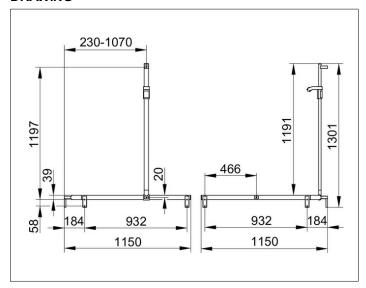

### **DIMENSION**

1150/1150/1301 mm

### **DRAWING**

Width / ø : 1150 mm - Height: 1301 mm - Depth: 1150 mm

Material: Metal

Surface: Chrome-plated Load capacity 115 kg

Included in delivery 4x mounting sets no 1.

Articleno.: 35015010402