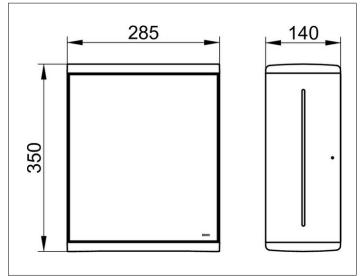

### **DRAWING**

Width from 100 up to 120 mm, Height 350 mm, Width 285 mm Projection 140 mm

The paper towel dispenser is fitted with 4 hidden fixing points incl. corrosion-free mounting material