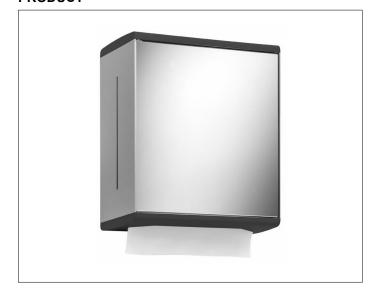

### **PRODUCT**

## **PRODUCT ATTRIBUTES**

with mirror door

### **SURFACE**

aluminium silver anodized (E6 EV1)/anthracite (RAL 7021)

# **SPECIFICATIONS**

KEUCO COLLECTION MOLL paper towel dispenser 12785010201 Paper towel dispenser aluminum silver anodized with a mirrored-glass swing door.

Door hinge right, pivoting range approx. 280 mm, and max. 95°, Wall mounted, plastic lid and base, mat, anthracite, RAL 7021 Total depth with door opened 410 mm, for folded paper towels, length up to 250 mm,