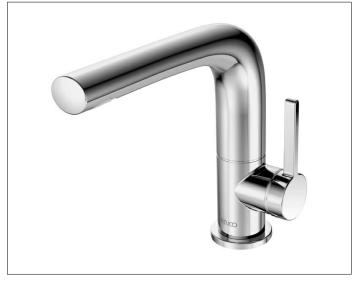

### **PRODUCT**

# PRODUCT ATTRIBUTES

with pop-up waste 1 1/4 inch, spout swivelling +/- 45°, single hole installation, cartridge with ceramic discs, aerator SLIM SSR M 24x1, adjustable, pressure hoses 435 mm, G 3/8 inch flow rate reduced to 7,6 l/min.

## **SURFACE**

chrome-plated

### **SPECIFICATIONS**

KEUCO Edition 400 Single lever basin mixer 150, 51505010000 single lever mixer chrome-plated, sculptural design, spout swivelling +/- 45°, single hole installation, with pop-up waste 1 1/4 inch, high quality cartridge with ceramic discs, lever on the side, single hole installation with quick installation system, integrated aerator SLIM SSR M 24x1, adjustable +/-6° visible height 180 mm, height outlet 156 mm, projection 192 mm, water connection with flexible pressure hoses, length 435 mm, G 3/8 inch, flow rate reduced to 7,6 l/min., height pull rod 400 mm, cover plug diameter 63 mm