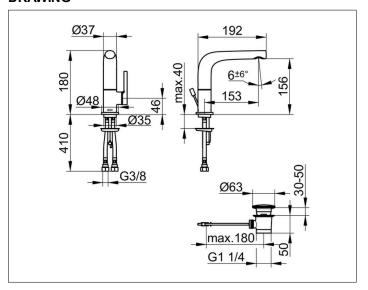

### **DRAWING**

### **SPECIFICATIONS**

KEUCO Edition 400 Single lever basin mixer 150, 51505010000 single lever mixer chrome-plated, sculptural design, spout swivelling +/- 45°, single hole installation, with pop-up waste 1 1/4 inch, high quality cartridge with ceramic discs, lever on the side, single hole installation with quick installation system, integrated aerator SLIM SSR M 24x1, adjustable +/-6° visible height 180 mm, height outlet 156 mm, projection 192 mm, water connection with flexible pressure hoses, length 435 mm, G 3/8 inch, flow rate reduced to 7,6 l/min., height pull rod 400 mm, cover plug diameter 63 mm