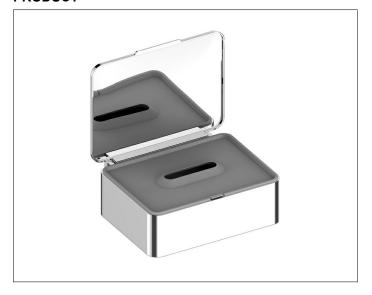

#### **PRODUCT**

### **PRODUCT ATTRIBUTES**

with cover and housing made of metal, with detachable synthetic insert box (light grey), for maximum packing size 145 x 102 x 43 mm

### **SPECIFICATIONS**

KEUCO PLAN Moist tissue box, 14967010001 with highgloss chrome-plated cover and housing made of metal, with detachable synthetic insert box (light grey), (RAL 7035), in an aesthetic, functional design, rounded corners, wall model, easy to clean, Height 58 mm, Width 165 mm, projection 139 mm, for maximum packing size 145 mm x 102 mm x 43 mm, The moist tissue box is mounted concealed, delivery incl. corrosion-free fastening material