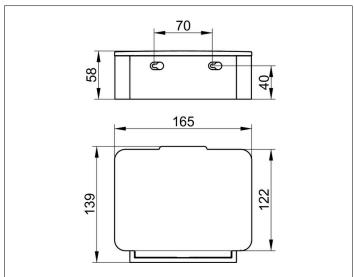

#### **DRAWING**

### **SPECIFICATIONS**

KEUCO PLAN Moist tissue box, 14967010001 with highgloss chrome-plated cover and housing made of metal, with detachable synthetic insert box (light grey), (RAL 7035), in an aesthetic, functional design, rounded corners, wall model, easy to clean, Height 58 mm, Width 165 mm, projection 139 mm, for maximum packing size 145 mm x 102 mm x 43 mm, The moist tissue box is mounted concealed, delivery incl. corrosion-free fastening material