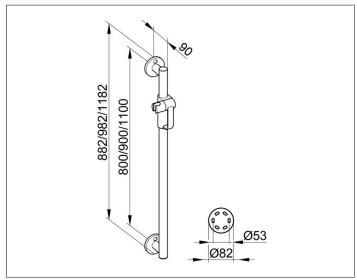

## **DIMENSION**

982 mm

### **DRAWING**

## **SPECIFICATIONS**

KEUCO PLAN Hand shower sliding rail 34912170900 chrome-plated shower rail in aesthetic, functional and ergonomic Design complete with shower bracket as supportgrip up to 115 kg loadable antistatic easy to clean pipe diameter 33 mm Rosette diameter 82 mm Base measurement 900 mm with a complete height of 982 mm extendable 90 mm, wall distance 57 mm