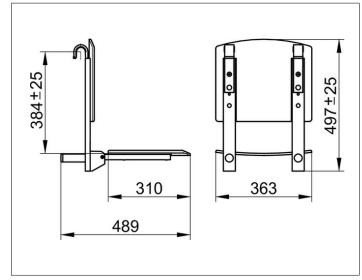

### **DRAWING**

### **SPECIFICATIONS**

KEUCO PLAN CARE Tip-up seat 34981010037
tip-up seat in chrome-plated/dark-grey (RAL 7021)
made from polypropylene
in esthetic, practical design, for rail system
safe seating arrangement in the shower
anti-static, easy to clean
plastic brackets for mounting onto support grip/ hand bar and plastic buffer
onto wall tiles
to tilt upwards, seat can carry weight up to 110 kg
width 362 mm, length of area 310mm