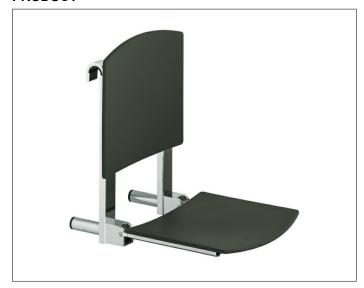

# Plan Care 34981010037 Tip-up seat

### **PRODUCT**

## **PRODUCT ATTRIBUTES**

for hanging into rail system or shower and bath rails tip-up seat, removable back rest for cleaning

## **SURFACE**

chrome-plated/dark grey (RAL 7021)

### **SPECIFICATIONS**

KEUCO PLAN CARE Tip-up seat 34981010037
tip-up seat in chrome-plated/dark-grey (RAL 7021)
made from polypropylene
in esthetic, practical design, for rail system
safe seating arrangement in the shower
anti-static, easy to clean
plastic brackets for mounting onto support grip/ hand bar and plastic buffer
onto wall tiles
to tilt upwards, seat can carry weight up to 110 kg
width 362 mm, length of area 310mm