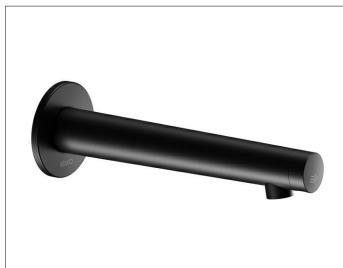

## 59517371101 Electronic touchless basin mixer

#### SURFACE

black matt

### DIMENSION

Ausladung 225 mm