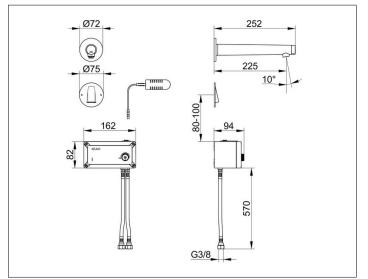

# PRODUCT DATA SHEET

KEUCO

### IXMO

## 59517371101 Electronic touchless basin mixer

### PRODUCT



#### DRAWING



## **PRODUCT ATTRIBUTES**

concealed, DN 15, with round rosette, with temperature setting capable from under counter control box, can also be used as a cold water tap, infrared sensors, manual water-stop for cleaning capable from under counter control box. optional adjustable hygiene flush (12/24 h), M 20x1 aerator restricted flow rate 5 l/min. suitable for instant water heaters Finish set consisting of: Wall outlet including sensors, under-counter control box Plug-in power supply Power supply: Mains connection via plug-in power supply 6 V plug-in power supply, input range 100-240 V

#### SURFACE

black matt

### DIMENSION

Ausladung 225 mm

## **SPECIFICATIONS**

KEUCO IXMO Pure Electronic touchless concealed basin mixer - Black Selection - Mains connection via plug-in power supply, 595