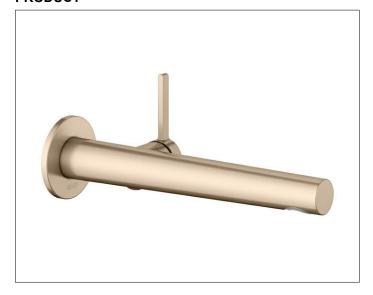

### **PRODUCT ATTRIBUTES**

concealed, DN 15, with round decorative disc, mixing cartridge with ceramic sealing gaskets aerator SLIM SSR M 24x1, adjustable, flow rate limited to 7,6 l/min. in combination with rough part 59916 000075

## **SURFACE**

brushed bronze

## **DIMENSION**

Ausladung 243 mm

## **SPECIFICATIONS**

KEUCO Single lever basin mixer 51516 032101
Single lever basin mixer in surface brushed-bronze (PVD),
made of low-dezincification brass,
concealed, with round decorative disc,
high-quality cartridge with ceramic discs
metal actuator,
disc diameter 72 mm, thickness 6 mm,
outlet diameter 36 mm,
total projection 265mm, water leakage at 243mm,
aerator SLIM SSR M 24x1, flow angle adjustable +/-8°
flow rate limited to 7,6 l/min.