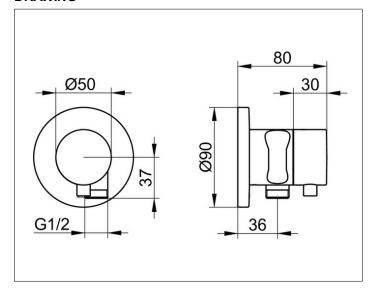

#### **DRAWING**

### **SPECIFICATIONS**

KEUCO IXMO 2-way diverter valve with wall outlet for shower hose and hand shower bracket DN 15, 59556011201 chrome-plated 2-way diverter valve, IXMO Comfort lever with wall outlet for shower and hand shower bracket, with round rosette, freely positionable, with backflow preventer, installation depth 80 - 110 mm, with adjustment facilities whilst assembling for handle and rosette, with hose connection G1/2 inch and integrated hand shower bracket, for shower hoses with fitted conical end brackets, e.g KEUCO shower hose 54995..., rosette diameter 90 mm, 10 mm thick, total depth 80 mm, set complete with: handle, sleeve, rosette (round) and diverter valve, suitable for rough part no. 59556000170