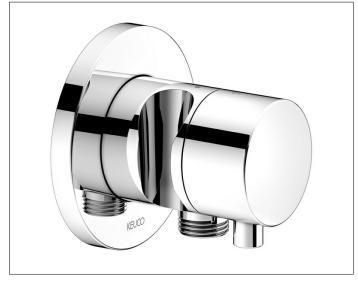

## 59556011201 2-way diverter valve with wall outlet for shower hose and hand shower bracket DN 15

# PRODUCT ATTRIBUTES

for shower hoses with fitted conical end brackets Set complete with:

handle, casing, rosette (round) and diverter valve, intrinsically safe against backflow, suitable for rough part no. 59556 000170

### **SPECIFICATIONS**

KEUCO IXMO 2-way diverter valve with wall outlet for shower hose and hand shower bracket DN 15, 59556011201 chrome-plated 2-way diverter valve, IXMO Comfort lever with wall outlet for shower and hand shower bracket, with round rosette, freely positionable, with backflow preventer, installation depth 80 - 110 mm, with adjustment facilities whilst assembling for handle and rosette, with hose connection G1/2 inch and integrated hand shower bracket, for shower hoses with fitted conical end brackets, e.g KEUCO shower hose 54995..., rosette diameter 90 mm, 10 mm thick, total depth 80 mm, set complete with: handle, sleeve, rosette (round) and diverter valve, suitable for rough part no. 59556000170