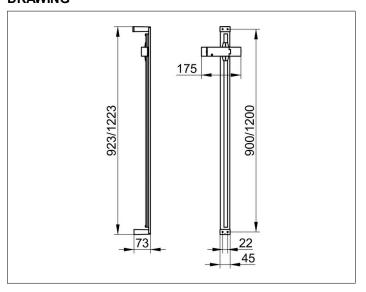

#### **DRAWING**

#### **DIMENSION**

900 mm

## **SPECIFICATIONS**

KEUCO EDITION 11 shower rail 51185030900

brushed bronze shower rail

in clear-cut design and geometric shapes for wall mounting, consisting of:

Wall bar with slide shower,

Wall bar length 35-7/16"

Overall dimensions 48-1/8"

Borehole at 35-7/16"

Radius 2-7/8"

Height adjustment with handle, infinitely adjustable tilt angle

with tile balance disc (3/16")

The shower rail has 4 fixing points

Comes with corrosion resistant mounting hardware