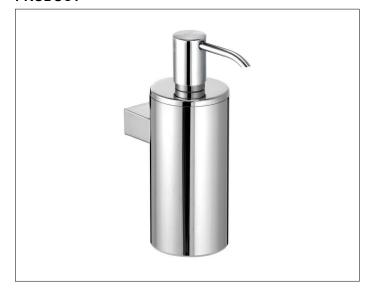

### 14953170100 Lotion dispenser

#### **PRODUCT**

### **SPECIFICATIONS**

KEUCO PLAN lotion dispenser 14953170100, for wall installation (250 ml) Aluminum silver anodized (E6 EV1)/chrome-plated lotion dispenser in a stylish yet functional design

Wall mounted model complete with a removable synthetic insert For easy cleaning and filling,