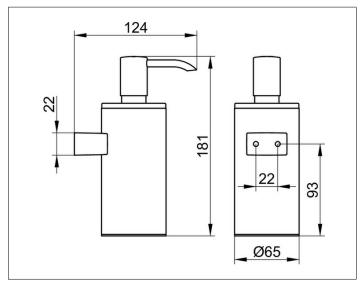

#### **DRAWING**

An exchangeable, high-class and long-lasting pump,

Capacity: 250 ml, for standard liquid soap,

Dosage: approx. 0.5 ml/stroke,

Base diameter: 65 mm, height 179 mm,

Projection: 123 mm

The lotion dispenser is fitted with 2 hidden fixing points