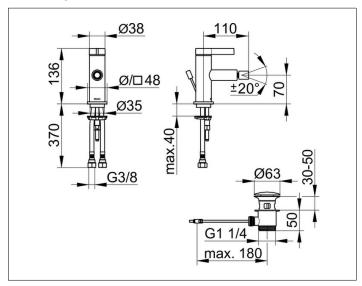

## **DIMENSION**

IXMO Pure, Rosette rund

#### **DRAWING**

Unique technology, multifunctional minimalism: With IXMO, functions are intelligently combined, Design: round, surface mounting, material: low-dezincification brass, chrome-plated, total hight: 136mm, height to bottom edge of aerator: 70mm, width: 48mm, projection: 110mm, rosette size: Ø 48mm, round rosette is included in delivery, square rosette measuring 48 x 48mm is optionally available (article no.: 59599010202)