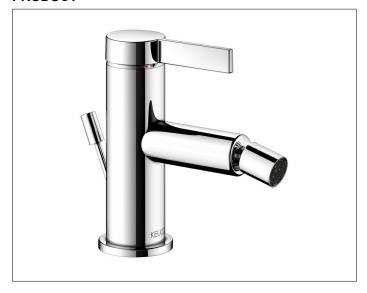

# 59509011000 Single lever bidet mixer

## **PRODUCT ATTRIBUTES**

with pop-up waste 1 1/4 inch mit runder Rosette, single hole installation cartridge with ceramic discs Ball-joint aerator cache TJ M 18,5x1 pressure hoses 435 mm, G 3/8 inch flow rate reduced to 7,6 l/min.

#### **SURFACE**

chrome-plated