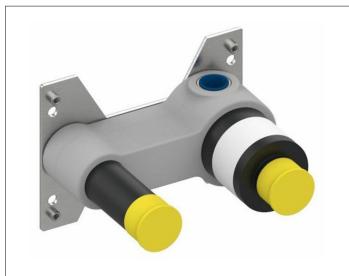

#### PRODUCT

#### **PRODUCT ATTRIBUTES**

concealed, for single lever basin mixer, wallmounted flexible arrangement of lever and spout possible during assembly