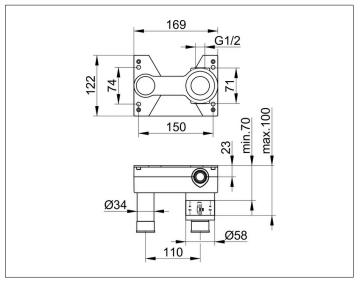

#### DRAWING

#### SPECIFICATIONS

KEUCO rough part for single-lever basin mixer, 59916000070 For KEUCO concealed single-lever basin mixer, flexible arrangement of handle and spout possible during installation: left, right, top, bottom Suitable for article No. 51516010200, 51516010201, 51516010202, 51116010201, 51116010202, 51116010200, 51616010200