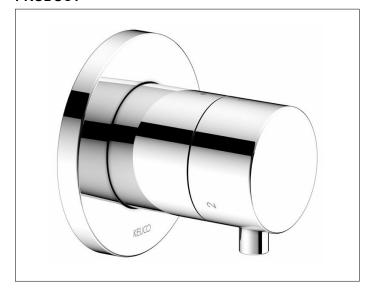

## 59548011001 3-way diverter valve DN 15

## **PRODUCT ATTRIBUTES**

Set complete with: handle, casing, rosette (round) and diverter valve suitable for rough part no. 59548 000070

### **SURFACE**

chrome-plated