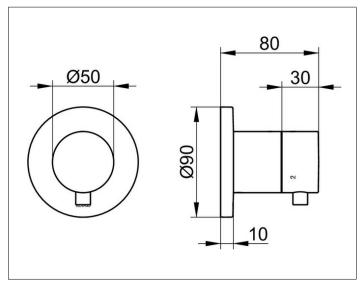

#### **DRAWING**

## **SPECIFICATIONS**

KEUCO IXMO 3-way diverter valve DN 15, 59548011001 chrome-plated 3-way diverter valve; IXMO Comfort lever with backflow preventer, freely positionable, installation depth 80 - 110 mm, with adjustment facilities whilst assemblying, for handle and rosette, with round rosette, rosette diameter 90 mm, 10 mm thick, total depth 80 mm, set complete with handle, sleeve, rosette (round) and diverter valve, suitable for rough part no. 59548000070