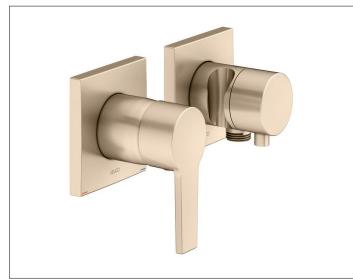

#### 51151031222 2-way single lever mixer set with wall outlet for shower hose and hand shower bracket

### **PRODUCT ATTRIBUTES**

Consisting of:

- Single lever mixer
- Mixing cartridge with ceramic sealing gaskets, temperature controlled
- handle, sleeve, rosette (square) and installation unit Diverter valve

for shower hoses with fitted conical end brackets handle, sleeve rosette (square) and diverter with backflow preventer

#### SURFACE

brushed bronze

#### SPECIFICATIONS

KEUCO EDITION 11 Single lever mixer set 51151 031222, consisting of:

KEUCO Single lever mixer UP DN15, 51151 030002 Single lever mixer with high-quality PVD coating, brushed bronze, for shower and bath made of low-dezincification brass, with square rosette, freely positionable, installation depth 80 - 110 mm, casing soundproofed, noise tested, suitable for boilers, highquality mixing cartridge with ceramic sealing gaskets and temperature controlled, Set consisting of: handle (EDITION 11), sleeve, rosette (square) and installation unit, total height with handle 130 mm, rosette 90 x 90mm, thickness 10 mm, total projection 80 mm, suitable for concealed installation unit article no. 59551000070 KEUCO IXMO 2 way diverter valve with wall outlet for shower hose and hand shower UP DN15, 59556 031202 2 way diverter valve with high-quality PVD coating, brushed bronze, with handle IXMO Comfort and square rosette, freely positionable, noise tested, suitable for boilers, installation depth 80-110 mm, with adjustment option for fine assembly for handle and rosette, wall outlet for shower hose G 1/2 inch, rosette 90 x 90 mm, thickness 10 mm,

Total projection 80 mm, The wall outlet for shower hose is intrinsically safe against backflow according to DIN EN 1717. All inlets planned below the water inlet line are to be checked and, if necessary, according to DIN 1988 secure against backflow. Set consisting of:

handle, casing, rosette (rand) and diverter valve, suitable for concealed installation unit article no. 59556000170

Essential for installation: Rough part set 59951 002170 Please order separately!