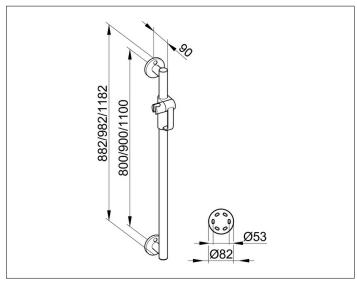

#### **DRAWING**

# **SPECIFICATIONS**

KEUCO PLAN Hand shower sliding rail 34912171100 chrome-plated shower rail in aesthetic, functional and ergonomic Design complete with shower bracket as supportgrip up to 115 kg loadable antistatic easy to clean pipe diameter 33 mm Rosette diameter 82 mm Base measurement 1100 mm with a complete height of 1182 mm extendable 90 mm, wall distance 57 mm