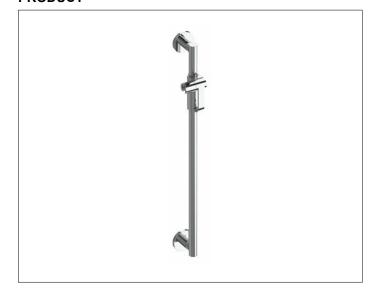

#### **PRODUCT**

# **PRODUCT ATTRIBUTES**

complete with hand-shower bracket, mountable on the right or left side

#### **SURFACE**

aluminium silver anodized/chrome-plated

### **DIMENSION**

1182 mm