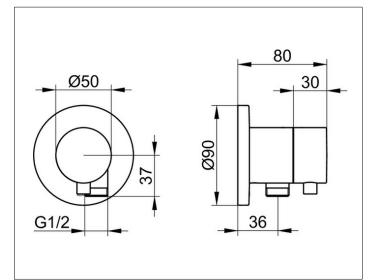

#### DRAWING

## SPECIFICATIONS

KEUCO IXMO stop valve DN15, 59541011101 chrome-plated stop valve, IXMO Comfort lever with round rosette and wall outlet for shwer hose G 1/2 inch, freely positionable, with backflow preventer, installation depth 80 - 110 mm, with adjustment facilities whilst assembling for handle and rosette, rosette diameter 90 mm, 10 mm thick, total depth 80 mm, suitable for rough part no. 59541000170