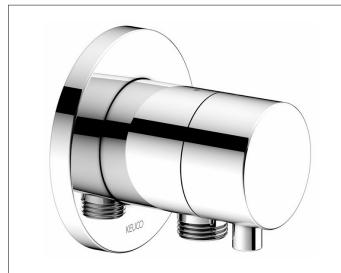

## 59541011101 Stop valve with wall outlet for shower hose DN 15

#### PRODUCT

# **PRODUCT ATTRIBUTES**

Set complete with: handle, casing, rosette (round) and stop cock, intrinsically safe against backflow, suitable for rough part no. 59541 000170

#### SURFACE

chrome-plated