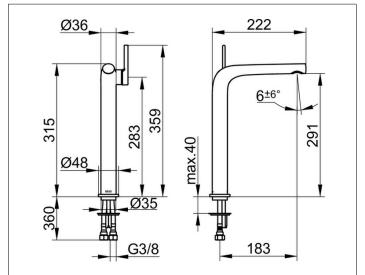

## DRAWING

## SPECIFICATIONS

KEUCO Edition 400 Single lever basin mixer 290, 51502010103 single lever mixer chrome-plated, sculptural design, single hole installation, without pop-up waste, high quality cartridge with ceramic discs, lever on the side, single hole installation with quick installation system, integrated aerator SLIM SSR M 24x1, adjustable +/-6°, visible height 315 mm, height outlet 291 mm, projection 222 mm, water connection with flexible pressure hoses, length 435 mm, G 3/8 inch, flow rate reduced to 7,6 l/min.