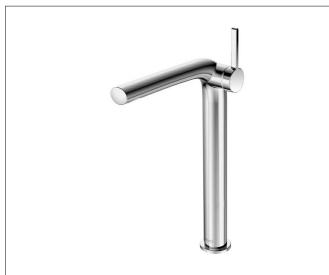

## **PRODUCT ATTRIBUTES**

without pop-up waste, single hole installation, cartridge with ceramic discs, aerator SLIM SSR M 24x1, adjustable, pressure hoses 435 mm, G 3/8 inch flow rate reduced to 7,6 l/min.

#### SURFACE

chrome-plated

## SPECIFICATIONS

KEUCO Edition 400 Single lever basin mixer 290, 51502010103 single lever mixer chrome-plated, sculptural design, single hole installation, without pop-up waste, high quality cartridge with ceramic discs, lever on the side, single hole installation with quick installation system, integrated aerator SLIM SSR M 24x1, adjustable +/-6°, visible height 315 mm, height outlet 291 mm, projection 222 mm, water connection with flexible pressure hoses, length 435 mm, G 3/8 inch, flow rate reduced to 7,6 l/min.