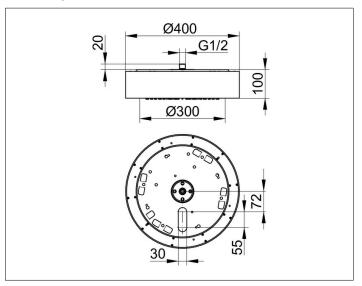

# PRODUCT DATA SHEET



# Shower and shower accessories 59931519000 Luminaire with integrated head shower IP65

#### **PRODUCT**



#### **DRAWING**



## **PRODUCT ATTRIBUTES**

ceiling mount, housing aluminium white powder coated, DALI driver included (DT8) Operation: Dali controlled (DT8)

Illumination: adjustable light colour from 2700 kelvin (warm white) to 6500 kelvin (daylight), infinitely dimmable, switchable, luminuos flux 1300 lm, LED 12 watt (lifespan > 50.000 hours) lamps non-exchangeable Included in delivery:

- matching shower head and shower arm

for ceiling mount (16830 019002)
- shower light incl. mounting plate (16830 519001)

EEK: F,

### **SURFACE**

white matt

### **DIMENSION**

D: 400 x 100 mm