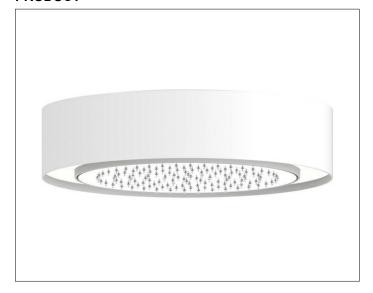

#### **PRODUCT**

## **PRODUCT ATTRIBUTES**

ceiling mount, housing aluminium white powder coated, DALI driver included (DT8) Operation: Dali controlled (DT8)

Illumination: adjustable light colour from 2700 kelvin (warm white) to 6500 kelvin (daylight), infinitely dimmable, switchable, luminuos flux 1300 lm, LED 12 watt (lifespan > 50.000 hours) lamps non-exchangeable Included in delivery: