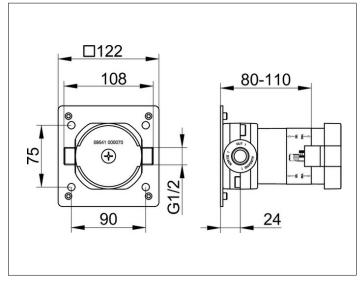

#### **DRAWING**

### **SPECIFICATIONS**

KEUCO IXMO installation unit for stop valve, for recessed installation DN15, 59541000070 sound-insulated rough part made of low-dezincifying brass for recessed installation, freely positionable, installation depth 80 mm – 110 mm, base plate with adjusting screws for optimal positioning, Connection G 1/2 inch with colour marking, Note: Suitable for article no: 59541010001