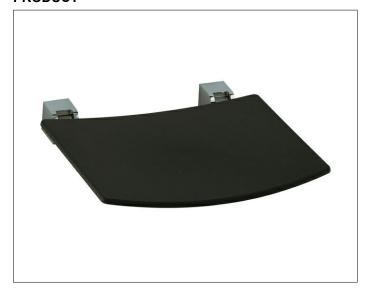

### **PRODUCT**

### **SPECIFICATIONS**

KEUCO PLAN Tip-up seat 14980010038 Light grey (RAL 7035) Fold-up seat made from Polypropylene in esthetic, practical Design, for wall mounting for secure seating in the shower Wall support and seat support as Design Feature high shine chrome-plated anti-static, easy Cleaning upward foldable seat load capacity up to 110 kg Width 363 mm, seat area 310 mm Distance between boreholes 260 mm, Extendable 378 mm The seat will be mounted on 2 discrete brackets and is TUEV-GS tested The Mounting material is to be ordered separately!