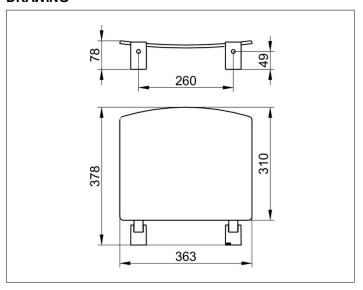

### **DRAWING**

### **SPECIFICATIONS**

KEUCO PLAN Tip-up seat 14980010038 Light grey (RAL 7035) Fold-up seat made from Polypropylene in esthetic, practical Design, for wall mounting for secure seating in the shower Wall support and seat support as Design Feature high shine chrome-plated anti-static, easy Cleaning upward foldable seat load capacity up to 110 kg Width 363 mm, seat area 310 mm Distance between boreholes 260 mm, Extendable 378 mm The seat will be mounted on 2 discrete brackets and is TUEV-GS tested The Mounting material is to be ordered separately!