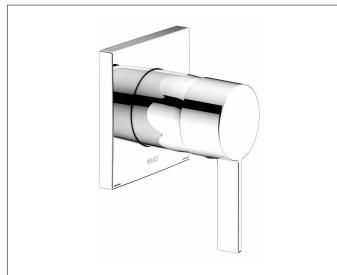

## 59551019502 Single lever mixer DN 15

## PRODUCT ATTRIBUTES

Mixing cartridge with ceramic sealing gaskets temperature controlled set complete with: handle, sleeve, rosette (square) and installation unit, suitable for rough part no. 59551 000070

#### SURFACE

chrome-plated

## SPECIFICATIONS

KEUCO IXMO single lever mixer DN15, 59551019502 chrome-plated single lever mixer for shower and bath, made of low-dezincifying brass, for recessed installation, with square rosette, freely positionable, installation depth 80 - 110 mm, sound-insulated enclosure, high-quality mixing cartridge with ceramic sealing gaskets, termperature controlled, Set complete with: handle, sleeve, rosette (square) and installation unit, total height with lever 130 mm, rosette 90 x 90 mm, 10 mm thick, total depth 80 mm, suitable for rough part no. 59551000070