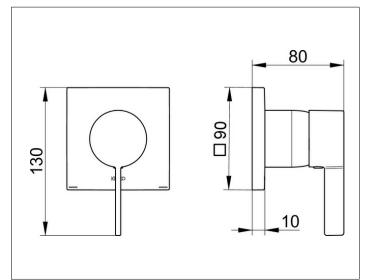

## DRAWING

## SPECIFICATIONS

KEUCO IXMO single lever mixer DN15, 59551019502 chrome-plated single lever mixer for shower and bath, made of low-dezincifying brass, for recessed installation, with square rosette, freely positionable, installation depth 80 - 110 mm, sound-insulated enclosure, high-quality mixing cartridge with ceramic sealing gaskets, termperature controlled, Set complete with: handle, sleeve, rosette (square) and installation unit, total height with lever 130 mm, rosette 90 x 90 mm, 10 mm thick, total depth 80 mm, suitable for rough part no. 59551000070