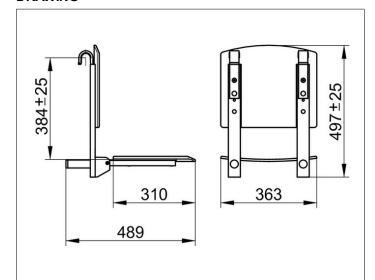

# DRAWING

# SPECIFICATIONS

KEUCO PLAN CARE Tip-up seat 34981010038 tip-up seat in chrome-plated/light-grey (RAL 7035) made from polypropylene in esthetic, practical design, for rail system safe seating arrangement in the shower anti-static, easy to clean plastic brackets for mounting onto support grip/ hand bar and plastic buffer onto wall tiles to tilt upwards, seat can carry weight up to 110 kg width 362 mm, length of area 310mm