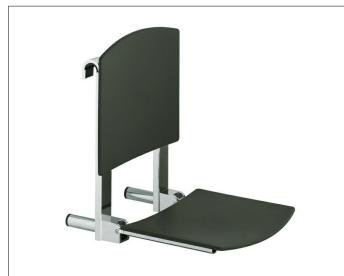

#### Plan Care 34981010038 Tip-up seat

# PRODUCT ATTRIBUTES

for hanging into rail system or shower and bath rails tip-up seat, removable back rest for cleaning

# SURFACE

chrome-plated/light grey (RAL 7035)

# SPECIFICATIONS

KEUCO PLAN CARE Tip-up seat 34981010038 tip-up seat in chrome-plated/light-grey (RAL 7035) made from polypropylene in esthetic, practical design, for rail system safe seating arrangement in the shower anti-static, easy to clean plastic brackets for mounting onto support grip/ hand bar and plastic buffer onto wall tiles to tilt upwards, seat can carry weight up to 110 kg width 362 mm, length of area 310mm