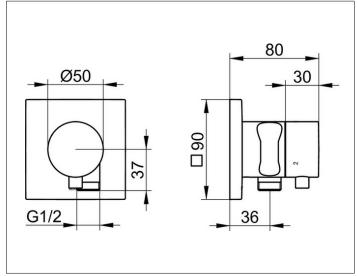

### **DIMENSION**

IXMO Comfort, eckig

### **SPECIFICATIONS**

KEUCO IXMO 3-way diverter valve with wall outlet for shower hose and hand shower bracket DN 15, 59548011202 chrome-plated 3-way diverter valve, IXMO Comfort lever with square rosette, freely positionable, with backflow preventer, installation depth 80 - 110 mm, with adjustment facilities whilst assembling, for handle and rosette, with hose connection G1/2 inch a nd integrated hand shower bracket, for shower hoses with fitted conical end brackets. e.g KEUCO shower hose 54995..., rosette 90 x 90 mm, 10 mm thick, total depth 80 mm, set complete with handle, sleeve, rosette (square) and diverter valve, suitable for rough part no. 59548000170