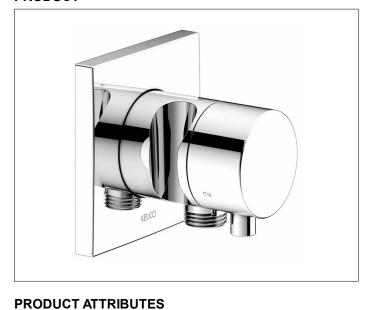

## 59548011202 3-way diverter valve with wall outlet for shower hose and hand shower bracket DN 15

### **PRODUCT**

for shower hoses with fitted conical end brackets, Set complete with:

handle, casing, rosette (square) and diverter valve, intrinsically safe against backflow, suitable for rough part no. 59548 000170

## **SURFACE**

chrome-plated